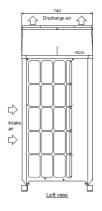

| Mains Cable No. Cores                          | 4 + EARTH                |

## **DIMENSIONS**