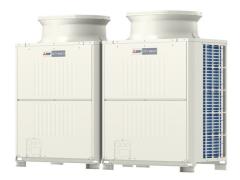

## **Product Information**

PURY-EP500YSKM-A: High COP R2 Series

20hp Outdoor Unit

R410A Heat Recovery

Throughout the year, many buildings require cooling in some areas and heating in others - even in adjacent rooms. The outstanding City Multi R2 system meets this requirement by distributing surplus heat from cooling operations (and vice versa) to rooms where it is needed. This efficiency can result in energy savings of up to 30% over conventional systems.

## **FEATURES**

| Heating Capacity (kW) (nominal)         56           Cooling Capacity (kW) (nominal)         56           High Performance Heating Capacity (kW) (UK)         57           COP Priority Heating Capacity (kW) (UK)         54.8           Cooling Capacity (kW) (UK)         51.5           Heating Power Input (kW) (nominal)         16.15           Cooling Power Input (kW) (nominal)         14.54           High Performance Heating Power Input (kW) (UK)         13.23           COP Priority Heating Power Input (kW) (UK)         9.09           COP Piority Heating Power Input (kW) (UK)         9.09           COP / EER (nominal)         3.96 / 3.85           SCOP / SEER         5.78 / 8.18           Max No. of Connectable Indoor Units         50           Airflow (m³/min)         175 + 175           Sound Pressure Level (dBA)         63           Sound Power Level (dBA)         83           Weight (kg)         232 + 232           Dimensions (mm) Width x Depth x Height         1220 + 1220 x 740 x 1710           Electrical Supply         380-415V, 50HZ           Phase         3           Starting Current (A)         8 / 8           Running Current (A) - Heating         24.9           Fuse Rating (MCB sizes BS EN 60947-2) - (A)         4 + | OUTDOOR                                        |                          |
|---------------------------------------------------------------------------------------------------------------------------------------------------------------------------------------------------------------------------------------------------------------------------------------------------------------------------------------------------------------------------------------------------------------------------------------------------------------------------------------------------------------------------------------------------------------------------------------------------------------------------------------------------------------------------------------------------------------------------------------------------------------------------------------------------------------------------------------------------------------------------------------------------------------------------------------------------------------------------------------------------------------------------------------------------------------------------------------------------------------------------------------------------------------------------------------------------------------------------------------------------------------------------------------------|------------------------------------------------|--------------------------|
| High Performance Heating Capacity (kW) (UK) 57 COP Priority Heating Capacity (kW) (UK) 54.8 Cooling Capacity (kW) (UK) 51.5 Heating Power Input (kW) (nominal) 16.15 Cooling Power Input (kW) (nominal) 14.54 High Performance Heating Power Input (kW) (UK) 16.58 COP Priority Heating Power Input (kW) (UK) 9.09 COP / EER (nominal) 3.96 / 3.85 SCOP / SEER 5.78 / 8.18 Max No. of Connectable Indoor Units 50 Airflow (m9/min) 175 + 175 Sound Pressure Level (dBA) 63 Sound Power Level (dBA) 83 Weight (kg) 232 + 232 Dimensions (mm) Width x Depth x Height 1220 + 1220 x 740 x 1710 Electrical Supply 380-415V, 50HZ Phase 3 Starting Current (A) - Heating 24.9 Running Current (A) - Cooling 22.4 Fuse Rating (MCB sizes BS EN 60947-2) - (A) 20 / 20                                                                                                                                                                                                                                                                                                                                                                                                                                                                                                                             | Heating Capacity (kW) (nominal)                | 63                       |
| COP Priority Heating Capacity (kW) (UK)         54.8           Cooling Capacity (kW) (UK)         51.5           Heating Power Input (kW) (nominal)         16.15           Cooling Power Input (kW) (nominal)         14.54           High Performance Heating Power Input (kW) (UK)         16.58           COP Priority Heating Power Input (kW) (UK)         9.09           COP J EER (nominal)         3.96 / 3.85           SCOP / SEER         5.78 / 8.18           Max No. of Connectable Indoor Units         50           Airflow (m³/min)         175 + 175           Sound Pressure Level (dBA)         63           Sound Power Level (dBA)         83           Weight (kg)         232 + 232           Dimensions (mm) Width x Depth x Height         1220 + 1220 x 740 x 1710           Electrical Supply         380-415V, 50HZ           Phase         3           Starting Current (A)         8 / 8           Running Current (A) - Heating         24.9           Running Current (A) - Cooling         22.4           Fuse Rating (MCB sizes BS EN 60947-2) - (A)         20 / 20                                                                                                                                                                                    | Cooling Capacity (kW) (nominal)                | 56                       |
| Cooling Capacity (kW) (UK)         51.5           Heating Power Input (kW) (nominal)         16.15           Cooling Power Input (kW) (nominal)         14.54           High Performance Heating Power Input (kW) (UK)         16.58           COP Priority Heating Power Input (kW) (UK)         13.23           Cooling Power Input (kW) (UK)         9.09           COP / EER (nominal)         3.96 / 3.85           SCOP / SEER         5.78 / 8.18           Max No. of Connectable Indoor Units         50           Airflow (m³/min)         175 + 175           Sound Pressure Level (dBA)         63           Sound Power Level (dBA)         83           Weight (kg)         232 + 232           Dimensions (mm) Width x Depth x Height         1220 + 1220 x 740 x 1710           Electrical Supply         380-415V, 50HZ           Phase         3           Starting Current (A)         8 / 8           Running Current (A) - Heating         24.9           Running Current (A) - Cooling         22.4           Fuse Rating (MCB sizes BS EN 60947-2) - (A)         20 / 20                                                                                                                                                                                             | High Performance Heating Capacity (kW) (UK)    | 57                       |
| Heating Power Input (kW) (nominal)         16.15           Cooling Power Input (kW) (nominal)         14.54           High Performance Heating Power Input (kW) (UK)         16.58           COP Priority Heating Power Input (kW) (UK)         9.09           COP J EER (nominal)         3.96 / 3.85           SCOP / SEER         5.78 / 8.18           Max No. of Connectable Indoor Units         50           Airflow (m³/min)         175 + 175           Sound Pressure Level (dBA)         63           Sound Power Level (dBA)         83           Weight (kg)         232 + 232           Dimensions (mm) Width x Depth x Height         1220 + 1220 x 740 x 1710           Electrical Supply         380-415V, 50HZ           Phase         3           Starting Current (A)         8 / 8           Running Current (A) - Heating         24.9           Running Current (A) - Cooling         22.4           Fuse Rating (MCB sizes BS EN 60947-2) - (A)         20 / 20                                                                                                                                                                                                                                                                                                     | COP Priority Heating Capacity (kW) (UK)        | 54.8                     |
| Cooling Power Input (kW) (nominal)         14.54           High Performance Heating Power Input (kW) (UK)         16.58           COP Priority Heating Power Input (kW) (UK)         3.23           Cooling Power Input (kW) (UK)         9.09           COP / EER (nominal)         3.96 / 3.85           SCOP / SEER         5.78 / 8.18           Max No. of Connectable Indoor Units         50           Airflow (m³/min)         175 + 175           Sound Pressure Level (dBA)         63           Sound Power Level (dBA)         83           Weight (kg)         232 + 232           Dimensions (mm) Width x Depth x Height         1220 + 1220 x 740 x 1710           Electrical Supply         380-415V, 50HZ           Phase         3           Starting Current (A)         8 / 8           Running Current (A) - Heating         24.9           Running Current (A) - Cooling         22.4           Fuse Rating (MCB sizes BS EN 60947-2) - (A)         20 / 20                                                                                                                                                                                                                                                                                                           | Cooling Capacity (kW) (UK)                     | 51.5                     |
| High Performance Heating Power Input (kW) (UK)         16.58           COP Priority Heating Power Input (kW) (UK)         13.23           Cooling Power Input (kW) (UK)         9.09           COP / EER (nominal)         3.96 / 3.85           SCOP / SEER         5.78 / 8.18           Max No. of Connectable Indoor Units         50           Airflow (m³/min)         175 + 175           Sound Pressure Level (dBA)         63           Sound Power Level (dBA)         83           Weight (kg)         232 + 232           Dimensions (mm) Width x Depth x Height         1220 + 1220 x 740 x 1710           Electrical Supply         380-415V, 50HZ           Phase         3           Starting Current (A)         8 / 8           Running Current (A) - Heating         24.9           Running Current (A) - Cooling         22.4           Fuse Rating (MCB sizes BS EN 60947-2) - (A)         20 / 20                                                                                                                                                                                                                                                                                                                                                                     | Heating Power Input (kW) (nominal)             | 16.15                    |
| COP Priority Heating Power Input (kW) (UK)         13.23           Cooling Power Input (kW) (UK)         9.09           COP / EER (nominal)         3.96 / 3.85           SCOP / SEER         5.78 / 8.18           Max No. of Connectable Indoor Units         50           Airflow (m³/min)         175 + 175           Sound Pressure Level (dBA)         63           Sound Power Level (dBA)         83           Weight (kg)         232 + 232           Dimensions (mm) Width x Depth x Height         1220 + 1220 x 740 x 1710           Electrical Supply         380-415V, 50HZ           Phase         3           Starting Current (A)         8 / 8           Running Current (A) - Heating         24.9           Running Current (A) - Cooling         22.4           Fuse Rating (MCB sizes BS EN 60947-2) - (A)         20 / 20                                                                                                                                                                                                                                                                                                                                                                                                                                            | Cooling Power Input (kW) (nominal)             | 14.54                    |
| Cooling Power Input (kW) (UK)         9.09           COP / EER (nominal)         3.96 / 3.85           SCOP / SEER         5.78 / 8.18           Max No. of Connectable Indoor Units         50           Airflow (m³/min)         175 + 175           Sound Pressure Level (dBA)         63           Sound Power Level (dBA)         83           Weight (kg)         232 + 232           Dimensions (mm) Width x Depth x Height         1220 + 1220 x 740 x 1710           Electrical Supply         380-415V, 50HZ           Phase         3           Starting Current (A)         8 / 8           Running Current (A) - Heating         24.9           Running Current (A) - Cooling         22.4           Fuse Rating (MCB sizes BS EN 60947-2) - (A)         20 / 20                                                                                                                                                                                                                                                                                                                                                                                                                                                                                                               | High Performance Heating Power Input (kW) (UK) | 16.58                    |
| COP / EER (nominal)         3.96 / 3.85           SCOP / SEER         5.78 / 8.18           Max No. of Connectable Indoor Units         50           Airflow (m³/min)         175 + 175           Sound Pressure Level (dBA)         63           Sound Power Level (dBA)         83           Weight (kg)         232 + 232           Dimensions (mm) Width x Depth x Height         1220 + 1220 x 740 x 1710           Electrical Supply         380-415V, 50HZ           Phase         3           Starting Current (A)         8 / 8           Running Current (A) - Heating         24.9           Running Current (A) - Cooling         22.4           Fuse Rating (MCB sizes BS EN 60947-2) - (A)         20 / 20                                                                                                                                                                                                                                                                                                                                                                                                                                                                                                                                                                    | COP Priority Heating Power Input (kW) (UK)     | 13.23                    |
| SCOP / SEER       5.78 / 8.18         Max No. of Connectable Indoor Units       50         Airflow (m³/min)       175 + 175         Sound Pressure Level (dBA)       63         Sound Power Level (dBA)       83         Weight (kg)       232 + 232         Dimensions (mm) Width x Depth x Height       1220 + 1220 x 740 x 1710         Electrical Supply       380-415V, 50HZ         Phase       3         Starting Current (A)       8 / 8         Running Current (A) - Heating       24.9         Running Current (A) - Cooling       22.4         Fuse Rating (MCB sizes BS EN 60947-2) - (A)       20 / 20                                                                                                                                                                                                                                                                                                                                                                                                                                                                                                                                                                                                                                                                        | Cooling Power Input (kW) (UK)                  | 9.09                     |
| Max No. of Connectable Indoor Units         50           Airflow (m³/min)         175 + 175           Sound Pressure Level (dBA)         63           Sound Power Level (dBA)         83           Weight (kg)         232 + 232           Dimensions (mm) Width x Depth x Height         1220 + 1220 x 740 x 1710           Electrical Supply         380-415V, 50HZ           Phase         3           Starting Current (A)         8 / 8           Running Current (A) - Heating         24.9           Running Current (A) - Cooling         22.4           Fuse Rating (MCB sizes BS EN 60947-2) - (A)         20 / 20                                                                                                                                                                                                                                                                                                                                                                                                                                                                                                                                                                                                                                                                | COP / EER (nominal)                            | 3.96 / 3.85              |
| Airflow (m³/min)       175 + 175         Sound Pressure Level (dBA)       63         Sound Power Level (dBA)       83         Weight (kg)       232 + 232         Dimensions (mm) Width x Depth x Height       1220 + 1220 x 740 x 1710         Electrical Supply       380-415V, 50HZ         Phase       3         Starting Current (A)       8 / 8         Running Current (A) - Heating       24.9         Running Current (A) - Cooling       22.4         Fuse Rating (MCB sizes BS EN 60947-2) - (A)       20 / 20                                                                                                                                                                                                                                                                                                                                                                                                                                                                                                                                                                                                                                                                                                                                                                   | SCOP / SEER                                    | 5.78 / 8.18              |
| Sound Pressure Level (dBA)         63           Sound Power Level (dBA)         83           Weight (kg)         232 + 232           Dimensions (mm) Width x Depth x Height         1220 + 1220 x 740 x 1710           Electrical Supply         380-415V, 50HZ           Phase         3           Starting Current (A)         8 / 8           Running Current (A) - Heating         24.9           Running Current (A) - Cooling         22.4           Fuse Rating (MCB sizes BS EN 60947-2) - (A)         20 / 20                                                                                                                                                                                                                                                                                                                                                                                                                                                                                                                                                                                                                                                                                                                                                                      | Max No. of Connectable Indoor Units            | 50                       |
| Sound Power Level (dBA)         83           Weight (kg)         232 ± 232           Dimensions (mm) Width x Depth x Height         1220 + 1220 x 740 x 1710           Electrical Supply         380-415V, 50HZ           Phase         3           Starting Current (A)         8 / 8           Running Current (A) - Heating         24.9           Running Current (A) - Cooling         22.4           Fuse Rating (MCB sizes BS EN 60947-2) - (A)         20 / 20                                                                                                                                                                                                                                                                                                                                                                                                                                                                                                                                                                                                                                                                                                                                                                                                                      | Airflow (m³/min)                               | 175 + 175                |
| Weight (kg)         232 + 232           Dimensions (mm) Width x Depth x Height         1220 + 1220 x 740 x 1710           Electrical Supply         380-415V, 50HZ           Phase         3           Starting Current (A)         8 / 8           Running Current (A) - Heating         24.9           Running Current (A) - Cooling         22.4           Fuse Rating (MCB sizes BS EN 60947-2) - (A)         20 / 20                                                                                                                                                                                                                                                                                                                                                                                                                                                                                                                                                                                                                                                                                                                                                                                                                                                                   | Sound Pressure Level (dBA)                     | 63                       |
| Dimensions (mm) Width x Depth x Height         1220 + 1220 x 740 x 1710           Electrical Supply         380-415V, 50HZ           Phase         3           Starting Current (A)         8 / 8           Running Current (A) - Heating         24.9           Running Current (A) - Cooling         22.4           Fuse Rating (MCB sizes BS EN 60947-2) - (A)         20 / 20                                                                                                                                                                                                                                                                                                                                                                                                                                                                                                                                                                                                                                                                                                                                                                                                                                                                                                           | Sound Power Level (dBA)                        | 83                       |
| Electrical Supply         380-415V, 50HZ           Phase         3           Starting Current (A)         8 / 8           Running Current (A) - Heating         24.9           Running Current (A) - Cooling         22.4           Fuse Rating (MCB sizes BS EN 60947-2) - (A)         20 / 20                                                                                                                                                                                                                                                                                                                                                                                                                                                                                                                                                                                                                                                                                                                                                                                                                                                                                                                                                                                             | Weight (kg)                                    | 232 + 232                |
| Phase         3           Starting Current (A)         8 / 8           Running Current (A) - Heating         24.9           Running Current (A) - Cooling         22.4           Fuse Rating (MCB sizes BS EN 60947-2) - (A)         20 / 20                                                                                                                                                                                                                                                                                                                                                                                                                                                                                                                                                                                                                                                                                                                                                                                                                                                                                                                                                                                                                                                | Dimensions (mm) Width x Depth x Height         | 1220 + 1220 x 740 x 1710 |
| Starting Current (A)       8 / 8         Running Current (A) - Heating       24.9         Running Current (A) - Cooling       22.4         Fuse Rating (MCB sizes BS EN 60947-2) - (A)       20 / 20                                                                                                                                                                                                                                                                                                                                                                                                                                                                                                                                                                                                                                                                                                                                                                                                                                                                                                                                                                                                                                                                                        | Electrical Supply                              | 380-415V, 50HZ           |
| Running Current (A) - Heating         24.9           Running Current (A) - Cooling         22.4           Fuse Rating (MCB sizes BS EN 60947-2) - (A)         20 / 20                                                                                                                                                                                                                                                                                                                                                                                                                                                                                                                                                                                                                                                                                                                                                                                                                                                                                                                                                                                                                                                                                                                       | Phase                                          | 3                        |
| Running Current (A) - Cooling         22.4           Fuse Rating (MCB sizes BS EN 60947-2) - (A)         20 / 20                                                                                                                                                                                                                                                                                                                                                                                                                                                                                                                                                                                                                                                                                                                                                                                                                                                                                                                                                                                                                                                                                                                                                                            | Starting Current (A)                           | 8/8                      |
| Fuse Rating (MCB sizes BS EN 60947-2) - (A) 20 / 20                                                                                                                                                                                                                                                                                                                                                                                                                                                                                                                                                                                                                                                                                                                                                                                                                                                                                                                                                                                                                                                                                                                                                                                                                                         | Running Current (A) - Heating                  | 24.9                     |
|                                                                                                                                                                                                                                                                                                                                                                                                                                                                                                                                                                                                                                                                                                                                                                                                                                                                                                                                                                                                                                                                                                                                                                                                                                                                                             | Running Current (A) - Cooling                  | 22.4                     |
| Mains Cable No. Cores 4 + EARTH                                                                                                                                                                                                                                                                                                                                                                                                                                                                                                                                                                                                                                                                                                                                                                                                                                                                                                                                                                                                                                                                                                                                                                                                                                                             | Fuse Rating (MCB sizes BS EN 60947-2) - (A)    | 20 / 20                  |
|                                                                                                                                                                                                                                                                                                                                                                                                                                                                                                                                                                                                                                                                                                                                                                                                                                                                                                                                                                                                                                                                                                                                                                                                                                                                                             | Mains Cable No. Cores                          | 4 + EARTH                |