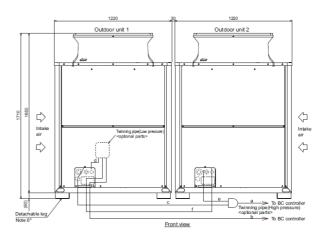

| Mains Cable No. Cores                          | 4 + EARTH                |

## **DIMENSIONS**